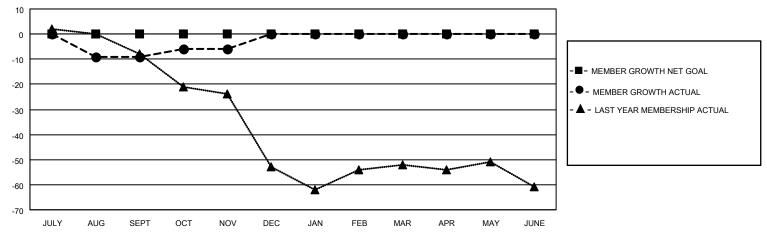

#### GOALS AND ACTUAL MEMBERS CUMULATIVE

| DROPPED CLUBS: 1 |    | 8 CLUBS OF 40 ADDED 1 OR<br>MORE NEW MEMBERS | GENDER DISTRIBUTION       |              |  |
|------------------|----|----------------------------------------------|---------------------------|--------------|--|
|                  |    | MORE NEW MEMBERS                             | MALE 741 (79.59%)         |              |  |
|                  |    |                                              | FEMALE                    | 190 (20.41%) |  |
| DROPPED MEMBERS  |    |                                              | NON BINARY                | 0 (0.00%)    |  |
|                  |    |                                              | PREFER NOT TO ANSWER      | 0 (0.00%)    |  |
| DECEASED         | 4  |                                              |                           |              |  |
| CLUB CANCELLED   | 10 | CLICK HERE FOR CUMULATIVE                    | TOTAL FAMILY UNIT MEMBERS | 109          |  |
| OTHER            | 13 | MEMBERSHIP DATA                              |                           |              |  |
| TOTAL            | 27 |                                              | FAMILY MEMBERS PAYING HAI | F DUES 55    |  |
|                  |    |                                              |                           |              |  |

Results as of: 11/30/2021